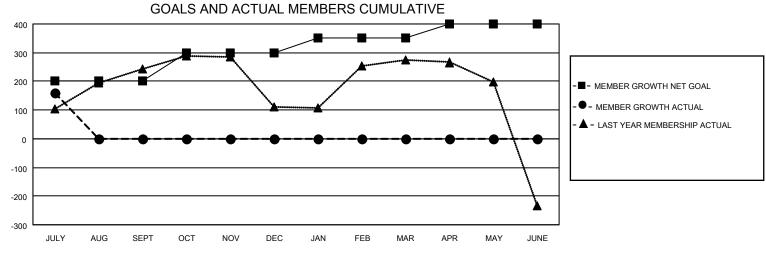

## MONTHLY MEMBERSHIP PROGRESS REPORT

LOCATION INDIA District 324 G Results as of: 7/31/2023

| Clubs                 |               |           |               | Members               |                        |                         |                                                    |
|-----------------------|---------------|-----------|---------------|-----------------------|------------------------|-------------------------|----------------------------------------------------|
| RESULTS FOR 2023-2024 |               |           |               | RESULTS FOR 2023-2024 |                        |                         |                                                    |
| QUARTER               | NEW CLUB GOAL | NEW CLUBS | DROPPED CLUBS | QUARTER MEME          | BER GROWTH NET<br>GOAL | MEMBER GROWTH<br>ACTUAL | DROPPED<br>MEMBERS ACTUAL<br>(including transfers) |
| JULY/AUG/SEPT         | 7             | 1         | 0             | JULY/AUG/SEPT         | 200                    | 193                     | 21                                                 |
| OCT/NOV/DEC           | 3             | 0         | 0             | OCT/NOV/DEC           | 100                    | 0                       | 0                                                  |
| JAN/FEB/MAR           | 0             | 0         | 0             | JAN/FEB/MAR           | 50                     | 0                       | 0                                                  |
| APR/MAY/JUNE          | 0             | 0         | 0             | APR/MAY/JUNE          | 50                     | 0                       | 0                                                  |