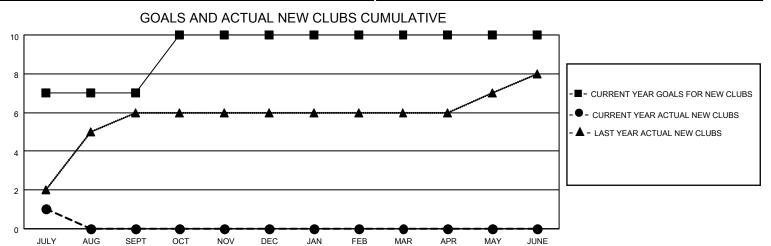

## MONTHLY MEMBERSHIP PROGRESS REPORT

LOCATION INDIA District 324 G Results as of: 7/31/2023

| Clubs                 |               |           |               | Members               |                        |                         |                                                    |
|-----------------------|---------------|-----------|---------------|-----------------------|------------------------|-------------------------|----------------------------------------------------|
| RESULTS FOR 2023-2024 |               |           |               | RESULTS FOR 2023-2024 |                        |                         |                                                    |
| QUARTER               | NEW CLUB GOAL | NEW CLUBS | DROPPED CLUBS | QUARTER MEME          | BER GROWTH NET<br>GOAL | MEMBER GROWTH<br>ACTUAL | DROPPED<br>MEMBERS ACTUAL<br>(including transfers) |
| JULY/AUG/SEPT         | 7             | 1         | 0             | JULY/AUG/SEPT         | 200                    | 193                     | 21                                                 |
| OCT/NOV/DEC           | 3             | 0         | 0             | OCT/NOV/DEC           | 100                    | 0                       | 0                                                  |
| JAN/FEB/MAR           | 0             | 0         | 0             | JAN/FEB/MAR           | 50                     | 0                       | 0                                                  |
| APR/MAY/JUNE          | 0             | 0         | 0             | APR/MAY/JUNE          | 50                     | 0                       | 0                                                  |